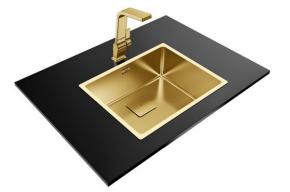

## **FEATURES**

FlexLinea Series Metallic stainless steel + PVD coat sink One bowl 3-in-1 installation possibilities: undermount, top or flush Easy clean radius R15 corners  $3\frac{1}{2}$ " SQ manual basket waste with siphon Decorative SQ cover SilentSmart, 50% less noise 200 mm deep bowl 60 cm base unit

## COLOURS

| 115000023 | Brass           |
|-----------|-----------------|
| 115000012 | Titanium        |
| 115000012 | Stainless steel |
| 115000012 | Copper          |