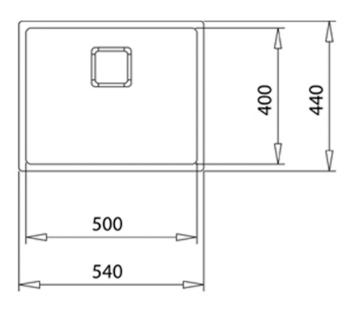

## DIMENSIONS

Product height (mm): Product width (mm): 440 Product depth (mm): 200 Product length (mm): 540 Net weight (Kg): 4,1