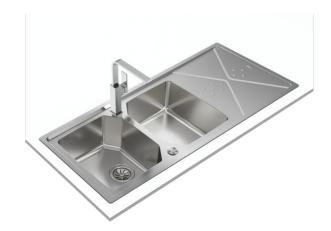

## Brooklyn 80 M-XP 2B 1D

2-in-1 installation reversible stainless steel sink with two bowls and one drainer

#### **FEATURES**

Brooklyn Series Stainless steel sink, Polished finish Two bowls and one drainer, reversible 2-in-1 installation possibilities: top or flush V-control 3½" automatic waste basket with siphon New HelixPRO waste basket SilentSmart, 50% less noise 210 mm deep bowl 80 cm base unit