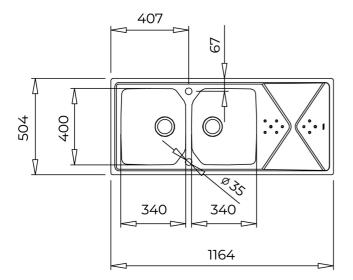

#### **DIMENSIONS**

Product height (mm): Product width (mm): 504 Product depth (mm): Product length (mm): 1164

Net weight (Kg): 8,2