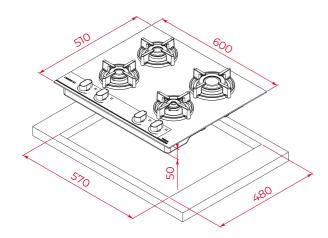

# **DIMENSIONS**

Product height (mm): 98 Product width (mm): 600 Product depth (mm): 510 Product length (mm): Net weight (Kg): 13,4