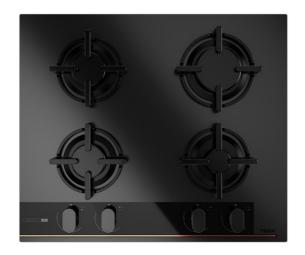

# TOTAL GBC 64-G1 GBC BM

ТЕКА

Infinity G1 60cm Gas on Glass hob. Special edition by Italdesign Giugiaro

Auto ignition

Autolock

Easy installation

### **FEATURES**

Designed in Italy by Italdesign Giugiaro

Gas on Glass hob

Exclusive matte black finishing

Frontal mechanical control panel with ergonomic design

4 cooking zones

1 fast burner, 2,80 kW

1 semi fast burner, 1,75 kW

1 semi fast burner, 1,40 kW

1 auxiliary burner, 1,00 kW

Ceramic glass surface

Auto ignition

Auto-lock safety system

Cast iron grids

Easy installation kit

Maximum nominal power 6950 W