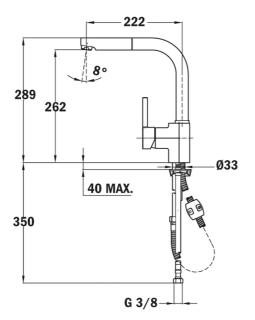

## DIMENSIONS

Product height (mm): 289 Product width (mm): Product depth (mm): Product length (mm): Net weight (Kg): 2,7