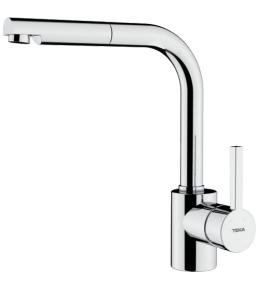

## **FEATURES**

High spout pull-out kitchen tap Swivel spout Anti-scale aerator Pull-out 1 function: normal Extra resistant flexible hose Cartridge with ceramic discs of high resistance Highly precise temperature control Greater handling sensitivity with smoother movements 3/8" flexible inlet pipes

## DIMENSIONS

Product height (mm): 289 Product width (mm): Product depth (mm): Product length (mm): Net weight (Kg): 2,7