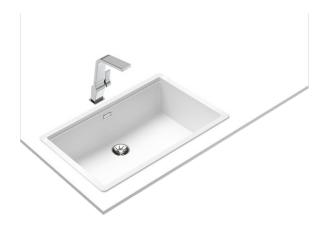

#### Radea R10 70.40 M-TG 2-in-1 installation Radea Series Sink with one bowl

## **FEATURES**

Radea Series Tegranite+ sink One bowl High resistance surface to impacts, thermal shocks and high temperatures Excellent UV resistance against decoloring Bacteria-free surface very easy to clean 2-in-1 installation possibilities: top or undermount 3½" SmartClean manual waste basket with siphon HelixPro waste basket 200 mm deep bowl 80 cm base unit

# COLOURS

115230056 White

Colour Ea Intensity

œ

Easy Clean

<u>(</u>11)

Food safe High resistance

(öç