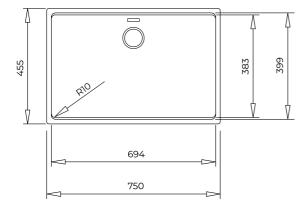

# DIMENSIONS

Product height (mm): Product width (mm): 455 Product depth (mm): Product length (mm): 750 Net weight (Kg): 14,14