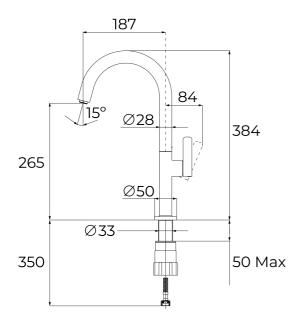

## DIMENSIONS

Product height (mm): 384 **Product width (mm):** Product depth (mm): Product length (mm): Net weight (Kg): 1,07