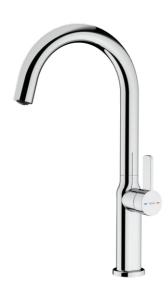

## **FEATURES**

**Oval Series** High spout kitchen tap Slim elegant design Swivel spout 360° Anti-scale aerator with coin slot (no tools required) Waterflow limited to 5 l/min Cartridge with ceramic discs of high resistance Cartridge diameter: 28 mm Spout diameter: 28 mm Highly precise temperature control Greater handling sensitivity with smoother movements Easy-Quick fixation system 3/8" flexible inlet pipes