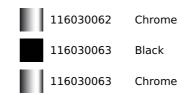

## REFERENCE

REF: 116030062

EAN: 8434778027129

## **FEATURES**

**Oval Series** High spout kitchen tap Slim elegant design Swivel spout 360° Anti-scale aerator with coin slot (no tools required) Waterflow limited to 5 l/min Cartridge with ceramic discs of high resistance Cartridge diameter: 28 mm Spout diameter: 28 mm Highly precise temperature control Greater handling sensitivity with smoother movements Easy-Quick fixation system 3/8" flexible inlet pipes

## DIMENSIONS

Product height (mm): 384 **Product width (mm):** Product depth (mm): Product length (mm): Net weight (Kg): 1,07

## **COLOURS**