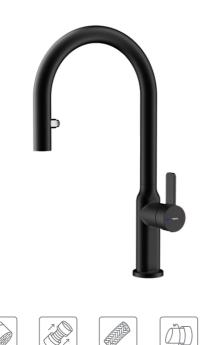

## OVAL 9382

Single lever kitchen tap with hidden pull-out, oval body and 3/8" flexible inlet pipes

Easy

installation

Anti-scale aerator

Shower

Resistance

Swivel

## FEATURES

Oval Series High spout kitchen tap with hidden pull-out Slim elegant design Swivel spout 360° Anti-scale aerator Pull-out 2 functions: normal & shower spray Waterflow limited to 7,5 l/min (normal) - 7,1 l/min (shower) Extra resistant flexible hose with swivel joint and quick connector Cartridge with ceramic discs of high resistance Cartridge diameter: 35 mm Spout diameter: 28 mm Highly precise temperature control Greater handling sensitivity with smoother movements Easy-Quick fixation system 3/8" flexible inlet pipes