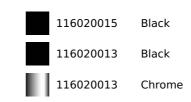

s





Easy

installation

Anti-scale aerator

Shower

Resistance

Swivel

spout

Pull Out



REFERENCE

5 EAN: 8434778027242

## FEATURES

Oval Series High spout kitchen tap with hidden pull-out Slim elegant design Swivel spout 360° Anti-scale aerator Pull-out 2 functions: normal & shower spray Waterflow limited to 7,5 l/min (normal) - 7,1 l/min (shower) Extra resistant flexible hose with swivel joint and quick connector Cartridge with ceramic discs of high resistance Cartridge diameter: 35 mm Spout diameter: 28 mm Highly precise temperature control Greater handling sensitivity with smoother movements Easy-Quick fixation system 3/8" flexible inlet pipes

## DIMENSIONS

Product height (mm): 416 Product width (mm): Product depth (mm): Product length (mm): Net weight (Kg): 1,84

## COLOURS