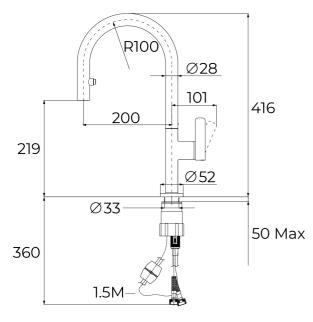

## DIMENSIONS

Product height (mm): 416 Product width (mm): Product depth (mm): Product length (mm): Net weight (Kg): 1,84