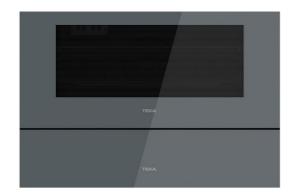

# Kit VS/CP ST

Urban Colors Edition. Front glass for vacuum sealer and plate warmer drawers

#### **FEATURES**

Urban Colors Edition Glass frontal panel Compatible with VS vacuum sealer drawers Compatible with CP plate warmer drawers Dimensions (WxHxD): 595x140x4 mm Stone grey finish

## **COLOURS**

| 111890004 | Stone grey glass |
|-----------|------------------|
| 111890002 | Black matt       |

111890002 Reflex glass

111890002

111890002 London brick brown glass

Anthracite silver

111890002 Steam grey glass