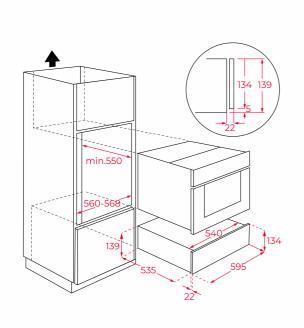

# **DIMENSIONS**

Product height (mm): 140 Product width (mm): 595 Product depth (mm): 4 Product length (mm): Net weight (Kg): 1.4