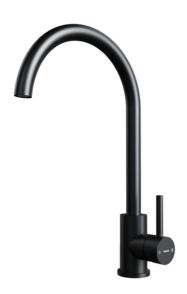

## **FEATURES**

**Universal Series** 

High spout kitchen tap

Fully made in high quality stainless steel (AISI 304)

Swivel spout 360º

Anti-scale Eco aerator with water-saving 5 l/min flow restriction Eco cartridge (C3) with cold start, water and energy savings Cartridge with ceramic discs of high resistance and smoother movements

## **COLOURS**

116030071

Black

116030070

Stainless steel