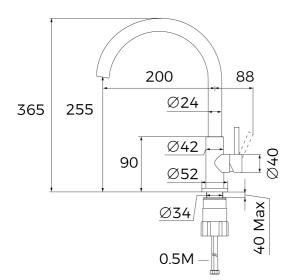

## **DIMENSIONS**

Product height (mm): 365 Product width (mm): Product depth (mm): Product length (mm): Net weight (Kg): 1,6