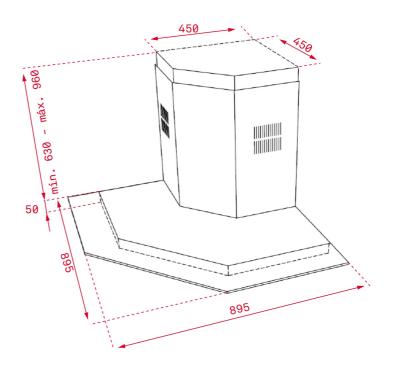

#### **DIMENSIONS**

Product height (mm): 680-

1010

Product width (mm): 895 Product depth (mm): 895 Product length (mm): Net weight (Kg): 26,7