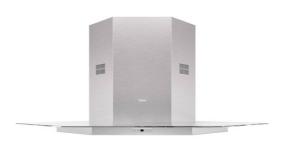

# **DQ2 985** Decorative glass wing hood of corner installation with EcoPower motor

LED

Stop Delay Timer

**DESCRIPTION** 

Decorative glass wing hood of corner installation with EcoPower motor  $% \left( 1\right) =\left( 1\right) \left( 1$ 

#### **FEATURES**

Decorative glass wing hood Electronic control with display

3 speeds + 1 intensive

Free Outlet exhaust capacity (m3/h): 920
Intensive speed exhaust capacity (m3/h): 807
Max speed exhaust capacity (m3/h): 631
Min speed exhaust capacity (m3/h): 315
Intensive speed sound level (dBA): 60
Max speed sound level (dBA): 55

#### **DIMENSIONS**

Product height (mm): 680-

1010

Product width (mm): 895 Product depth (mm): 895 Product length (mm): Net weight (Kg): 26,7