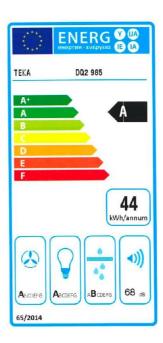

**TECHNICAL DETAILS**

**FEATURES** 

Certificates: CE; CB; Rohs Ø Outlet (mm): 150
Type of inner light: LED

Inside light Consumption (W): 3

Plug type: European plug Power rate (V): 220-240 Frequency (Hz): 50

Total hood power (W): 289 Number of motors: 1 Motor power (W): 280 Air flow (Qmin) m3/h: 315 Air flow (Qmax): 631 Air flow (Qboost): 807

**ACCESSORIES** 

**Anti Return valve:** Yes **Outlet reduction:** Yes

**Optional Charcoal Filter: D4C** 

Conventional recirculation kit (opt) - w/tube cover:  $SET\ 1/L$ 

**MODELS** 

Number of filters: 2

Filter description: Stainless Steel filters

Control panel: Backlit electronic control with white display

Stop delay timer: Yes

Filter saturation indicator: Yes Easy-clean inside panel: Yes Number of speeds: 3+1



### **ENERGY LABEL**