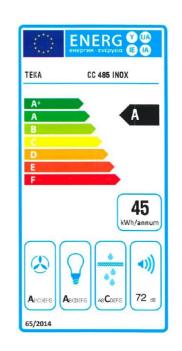

## MODELS

Number of filters: 1 Filter description: Stainless Steel filters Control panel: Touch control White display Stop delay timer: Yes Filter saturation indicator: Yes Number of speeds: 3+1

ТЕКА

**ENERGY LABEL** 