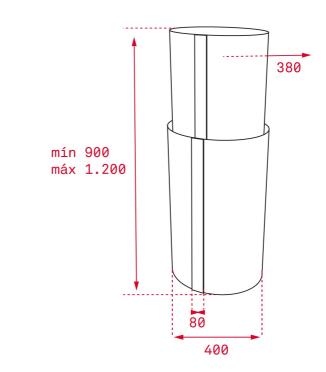

## DIMENSIONS

ТЕКА

Product height (mm): 900-1200 Product width (mm): 400 Product depth (mm): 400 Product length (mm): Net weight (Kg): 21,5