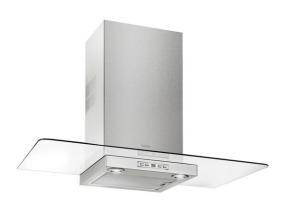

# **DG 985** Decorative glass wing hood with EcoPower motor, 90cm

LED

Stop Delay Timer

DESCRIPTION

Decorative glass wing hood with EcoPower motor, 90cm

**COLOURS** 

**REFERENCE** 

REF. 40485382 EAN. 8421152130421

#### **FEATURES**

Decorative glass wing hood Electronic control with display

3 speeds + 1 intensive

Free Outlet exhaust capacity (m3/h): 895
Intensive speed exhaust capacity (m3/h): 807
Max speed exhaust capacity (m3/h): 631
Min speed exhaust capacity (m3/h): 315
Intensive speed sound level (dBA): 60
Max speed sound level (dBA): 55

2 LED lamps

1 Stainless Steel filter Stop delay timer

Filter saturation indicator

Min speed sound level (dBA): 42

Operating pilot light

Anti-return valve included

Outlet reduction included

Optional recirculation kit with tube cover installation: SET 1/N1