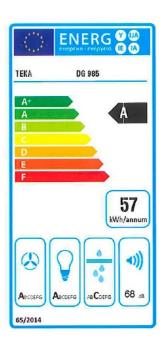

# **ENERGY LABEL**

#### **FEATURES**

Certificates: CE; CB; Rohs Ø Outlet (mm): 150 Type of inner light: LED

Inside light Consumption (W): 3

Plug type: European plug Power rate (V): 220-240 Frequency (Hz): 50

Total hood power (W): 286 Number of motors: 1 Motor power (W): 280 Air flow (Qmin) m3/h: 315 Air flow (Qmax): 631 Air flow (Qboost): 807