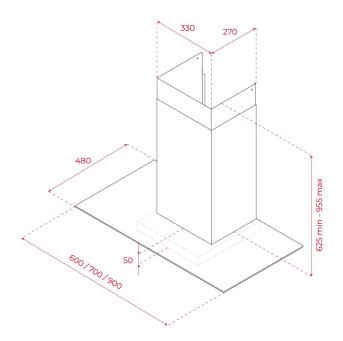

#### **DIMENSIONS**

Product height (mm): 667 -

997

Product width (mm): 900 Product depth (mm): 500 Product length (mm): Net weight (Kg): 13,2