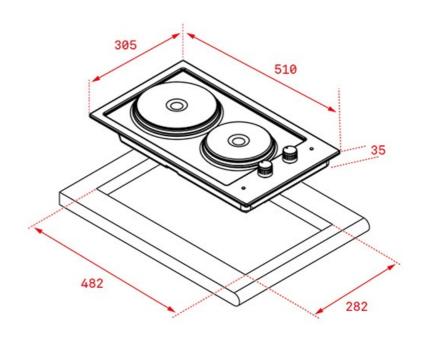

## DIMENSIONS

Product height (mm): 45 Product width (mm): 305 Product depth (mm): 510 Product length (mm): Net weight (Kg): 5,2