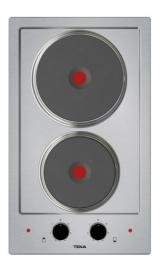

## **FEATURES**

Modular vitroceramic hob
Frontal control knobs
2 cooking zones
1 high lights Ø 180 mm
1 high lights Ø 145 mm
Stainless steel surface
Auto-lock safety system
Maximum nominal power 3000 W