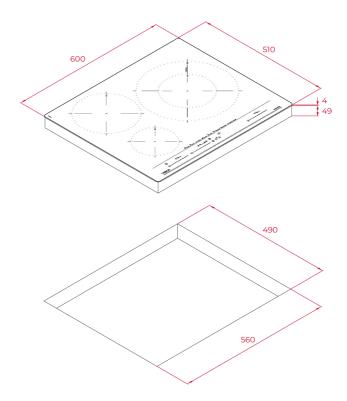

## **DIMENSIONS**

Product height (mm): 53 Product width (mm): 600 Product depth (mm): 510 Product length (mm): Net weight (Kg): 10,7

## **TECHNICAL DETAILS**

**FITTING MEASURES** 

Built-in Width (mm): 560 Built-in Depth (mm): 490 Built-in height (mm): 49

**FEATURES** 

Number of electric power levels: 9

Grilling: Yes
Pan frying: Yes
Deep frying: Yes
Simmering: Yes
Melting: Yes
Keeping warm: Yes