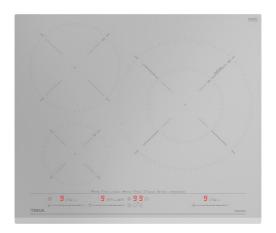

## **FEATURES**

**Urban Colors Edition** 

MasterSense Series

Induction hob

Direct functions with temperature sensors: Poaching, pan frying,

quick boiling, simmering and keep warm

Touch Control MultiSlider

3 cooking zones

1 zone Ø 320/180 mm

1 zone Ø 215 mm

1 zone Ø 150 mm

Ceramic glass surface

Auto-lock safety system

Cooking timer

Power plus

Child lock

Residual heat indicator

Power management

Easy installation kit

Maximum nominal power 7200 W

Optional: Grilling plate Optional: Teppanyaki