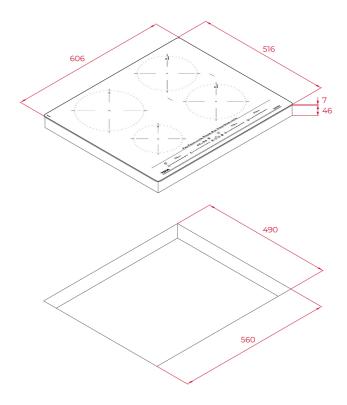

## **DIMENSIONS**

Product height (mm): 53 Product width (mm): 606 Product depth (mm): 516 Product length (mm): Net weight (Kg): 10,7

## **TECHNICAL DETAILS**

**FITTING MEASURES** 

Built-in Width (mm): 560 Built-in Depth (mm): 490 Built-in height (mm): 46

**FEATURES** 

Number of electric power levels: 9

Grilling: Yes
Pan frying: Yes
Deep frying: Yes
Simmering: Yes
Melting: Yes
Keeping warm: Yes