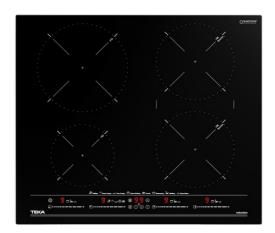

## **ITC 64630 MST** Urban Colors Edition. Induction hob with Multislider touch control and 4 cooking zones

MultiSlider

Autolock

Power

Power Plus

Easy installation

**DESCRIPTION** 

Urban Colors Edition. Induction hob with Multislider touch control and 4 cooking zones  $\,$ 

## **FEATURES**

**Urban Colors Edition** 

MasterSense Series

Induction hob

Direct functions with temperature sensors: Grilling, confit, pan frying, deep frying, quick boiling, simmering, melting and keep

warm

Touch Control MultiSlider

4 cooking zones

1 zone Ø 215 mm

2 zones Ø 185 mm

1 zone Ø 150 mm

Ceramic glass surface

Auto-lock safety system

Cooking timer

Power plus

Child lock

Residual heat indicator

Power management

Easy installation kit

Maximum nominal power 7200 W

Optional: Grilling plate Optional: Teppanyaki