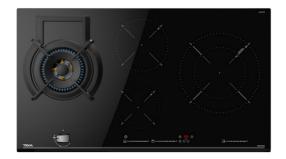

**JZC 94313 CB** Urban Colors Edition. Gas and induction hob with direct functions and 4 cooking zones

## **FEATURES**

Urban Colors Edition Gas on glass + Induction hob ExactFlame Frontal control knobs + Touch Control MultiSlider 4 cooking zones 1 double ring burner, 4.00 kW 1 zone Ø 180/280 mm 1 zone Ø 180 mm 1 zone Ø 145 mm Ceramic glass surface Auto ignition Auto-lock safety system Cast iron grids Indution: Cooking timer Power plus Child lock Residual heat indicator Power management Easy installation kit Maximum nominal power(Gas) 4000 W Maximum nominal power(Induction) 7200 W Wok support included Silver knobs accessory available