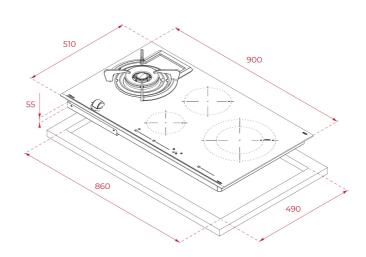

## DIMENSIONS

Product height (mm): 98 Product width (mm): 900 Product depth (mm): 510 Product length (mm): Net weight (Kg): 16,4

## **TECHNICAL DETAILS**

| FITTING MEASURES    | Built-in Width (mm): 860<br>Built-in Depth (mm): 490<br>Built-in height (mm): 49                                                                                           |
|---------------------|----------------------------------------------------------------------------------------------------------------------------------------------------------------------------|
| FEATURES            | Gas type: Natural<br>Maximum nominal power (W) (Gas): 5000<br>Autoignition: Yes<br>Number of electric power levels: 9<br>Power management function: Yes                    |
| ELECTRIC CONNECTION | Maximum Nominal Power (W): 7200<br>Frequency (Hz): 50/60<br>Power rate (V): 220-240<br>Cable Connection Length (cm): 110<br>Maximum Nominal Power (W) (Electric hob): 7200 |
| COOKING ZONES       | Cooking Zones: 4                                                                                                                                                           |