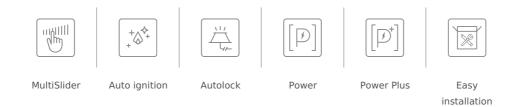

## **FEATURES**

Urban Colors Edition Gas on glass + Induction hob ExactFlame Frontal control knobs + Touch Control MultiSlider 4 cooking zones 1 double ring burner, 4.00 kW 1 zone Ø 180/280 mm 1 zone Ø 180 mm 1 zone Ø 145 mm Ceramic glass surface Auto ignition Auto-lock safety system Cast iron grids Indution: Cooking timer Power plus Child lock Residual heat indicator Power management Easy installation kit Maximum nominal power(Gas) 4000 W Maximum nominal power(Induction) 7200 W Wok support included Silver knobs accessory available

## **TECHNICAL DETAILS**

| FITTING MEASURES    | Built-in Width (mm): 860<br>Built-in Depth (mm): 490<br>Built-in height (mm): 49                                                                                           |
|---------------------|----------------------------------------------------------------------------------------------------------------------------------------------------------------------------|
| FEATURES            | Gas type: Natural<br>Maximum nominal power (W) (Gas): 5000<br>Autoignition: Yes<br>Number of electric power levels: 9<br>Power management function: Yes                    |
| ELECTRIC CONNECTION | Maximum Nominal Power (W): 7200<br>Frequency (Hz): 50/60<br>Power rate (V): 220-240<br>Cable Connection Length (cm): 110<br>Maximum Nominal Power (W) (Electric hob): 7200 |
| COOKING ZONES       | Cooking Zones: 4                                                                                                                                                           |

|                | Energy consumption for the whole hob, Wh/Kg: 177,6                                                                                                                                        |
|----------------|-------------------------------------------------------------------------------------------------------------------------------------------------------------------------------------------|
| SAFETY SYSTEMS | Automatic safety disconnection (Auto Lock) (Gas): Yes<br>Residual heat indicator (Electric hob): Yes<br>Automatic safety disconnection (Auto Lock) (Electric hob): Yes<br>Child lock: Yes |
| FINISH         | Surface finishing: Front bevelled glass<br>Surface type: Ceramic Glass (4mm)<br>Easy installation system: Yes                                                                             |
| ACCESSORIES    | Grid type: Individual Grid<br>Wok support: NO<br>Junction Kit: Optional<br>Cast Iron Grids: Yes<br>Teppan Yaki: No                                                                        |