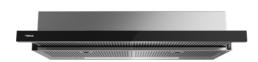

LED

Stop Delay Timer

DESCRIPTION

COLOURS

REFERENCE

Pull-out hood with electronic control and 5 speeds

REF. 113070004 EAN. 8434778020809 TEKA