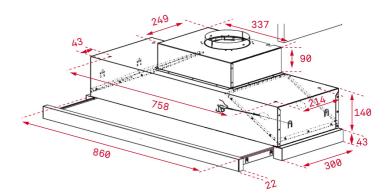

## DIMENSIONS

Product height (mm): 184 Product width (mm): 900 Product depth (mm): 300/490 Product length (mm): Net weight (Kg): 9,40