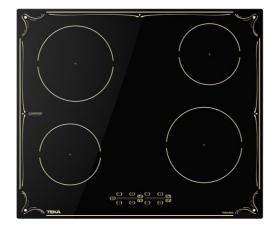

**IBR 64040 TTC** Induction hob with touch control, cooking timer and child lock

DESCRIPTION

COLOURS

REFERENCE

Induction hob with touch control, cooking timer and child lock

REF. 112520013 EAN. 8434778011838 **TEKA** 

## FEATURES

Induction hob Touch control 4 cooking zones 1 zone Ø 210 mm 1 zone Ø 185 mm 2 zones Ø 145 mm Ceramic glass surface Auto-lock safety system Indution: Cooking timer Power plus Child lock Residual heat indicator Power management Easy installation kit Maximum nominal power 7200 W