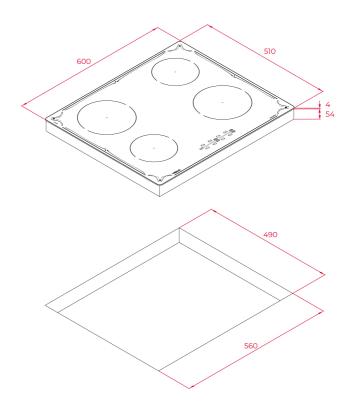

## DIMENSIONS

ТЕКА

Product height (mm): 50 Product width (mm): 600 Product depth (mm): 510 Product length (mm): Net weight (Kg): 9,59