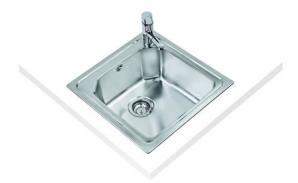

### DESCRIPTION

Inset stainless steel sink

Maestro

COLOURS

LIFE STYLE

REFERENCE

REF. 12128016 EAN. 8421152116210 **TEKA** 

#### FEATURES

Premium Series Stainless steel sink One bowl Inset installation 3½" automatic basket waste with siphon 200 mm deep bowl 45 cm base unit