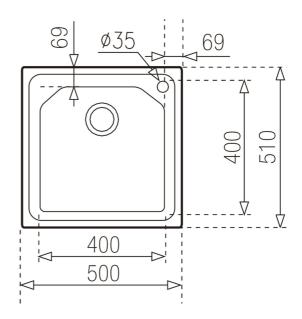

## DIMENSIONS

**TEKA** 

Product height (mm): Product width (mm): 510 Product depth (mm): 200 Product length (mm): 500 Net weight (Kg): 4,1

# **TECHNICAL DETAILS**

| MAIN BOWL      | Main Bowl Length (mm): 400<br>Main Bowl Width (mm): 400<br>Main Bowl Depth (mm): 200                                                                                            |
|----------------|---------------------------------------------------------------------------------------------------------------------------------------------------------------------------------|
| OTHER FEATURES | Material: Stainless Steel<br>Type of installation: Inset<br>Number of tap holes: 2<br>Valve hole type: 3½"<br>Overflow hole: Round<br>Sink Bowl / Top thickness (mm): 1,0 / 0,8 |
| OTHERS         | Base unit (cm): 45                                                                                                                                                              |
| SINK LAY OUT   | Number of bowls: 1<br>Number of drainers: 0                                                                                                                                     |