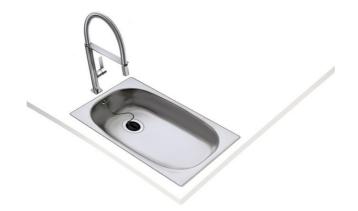

Antibacterial

Lifetime warranty

DESCRIPTION

Inset stainless steel sink One bowl

Easy

COLOURS

LIFE STYLE

REFERENCE

## FEATURES

Diverse Series Stainless steel sink One bowl Inset installation 1½" manual waste 150 mm deep bowl 30 cm base unit

## TEKA Model E 1B