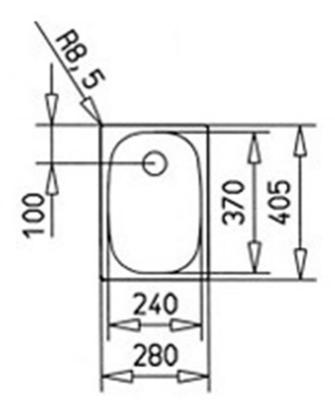

## DIMENSIONS

Product height (mm): Product width (mm): 405 Product depth (mm): 150 Product length (mm): 280 Net weight (Kg): 1,08

## **TECHNICAL DETAILS**

| MAIN BOWL      | Main Bowl Length (mm): 240<br>Main Bowl Width (mm): 370<br>Main Bowl Depth (mm): 150                                                                                        |
|----------------|-----------------------------------------------------------------------------------------------------------------------------------------------------------------------------|
| OTHER FEATURES | Material: Stainless Steel<br>Type of installation: Inset<br>Valve hole type: 1 <sup>1</sup> / <sub>2</sub> "<br>Overflow hole: Round<br>Sink Bowl / Top thickness (mm): 0,7 |
| OTHERS         | Base unit (cm): 30                                                                                                                                                          |
| SINK LAY OUT   | Number of bowls: 1<br>Number of drainers: 0                                                                                                                                 |
| ACCESSORIES    | Soundproof: Yes                                                                                                                                                             |