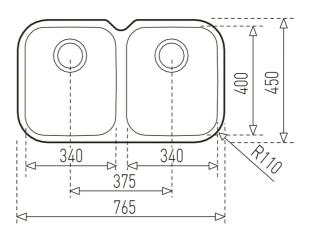

## **DIMENSIONS**

Product height (mm): Product width (mm): 450 Product depth (mm): 200 Product length (mm): 765 Net weight (Kg): 5,5

## **TECHNICAL DETAILS**

MAIN BOWL Main Bowl Length (mm): 340
Main Bowl Width (mm): 400

Main Bowl Depth (mm): 200

OTHER FEATURES Material: Stainless Steel

Type of installation: Undermount

Valve hole type: 3½" Overflow hole: No

Sink Bowl / Top thickness (mm): 1,0 / 1,0

OTHERS Base unit (cm): 80

SECONDARY BOWL
Secondary Bowl Length (mm): 340
Secondary Bowl Width (mm): 400

Secondary Bowl Depth (mm): 200

SINK LAY OUT

Number of bowls: 2