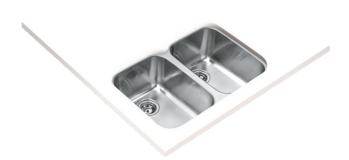

## TU 30.17-8 Undermount stainless steel sink Two bowls

200mm depth

Antibacterial

Lifetime warranty

**DESCRIPTION** Undermount stainless steel sink Two bowls

LIFE STYLE Total

**COLOURS** 

**REFERENCE** REF. 10125155 EAN. 8421152114735

## **FEATURES**

Space Series
Stainless steel sink
Two bowls
Undermount installation
3½" manual basket waste without overflow
200 mm deep bowls
80 cm base unit

## **DIMENSIONS**

Product height (mm): Product width (mm): 450 Product depth (mm): 200 Product length (mm): 765 Net weight (Kg): 5,5