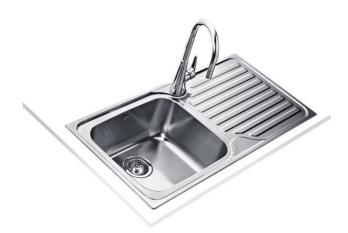

# **Classic MAX 1000 1B 1D** Inset stainless steel sink One bowl and one drainer

200mm depth

Antibacterial

Lifetime warranty

**DESCRIPTION** Inset stainless steel sink One bowl and one drainer

LIFE STYLE Total

#### **FEATURES**

Classic Series
Stainless steel sink
One bowl and one drainer
Inset installation
3½" manual basket waste with siphon
200 mm deep bowl
45 cm base unit