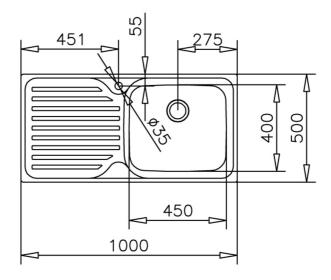

### **DIMENSIONS**

Product height (mm): Product width (mm): 500 Product depth (mm): 200 Product length (mm): 1000 Net weight (Kg): 5,18

## **TECHNICAL DETAILS**

MAIN BOWL Main Bowl Length (mm): 450
Main Bowl Width (mm): 400

Main Bowl Depth (mm): 200

OTHER FEATURES

Material: Stainless Steel

Type of installation: Inset

Number of tap holes: 1
Valve hole type: 3½"
Overflow hole: Round

Sink Bowl / Top thickness (mm): 1,0 / 0,8

OTHERS Base unit (cm): 60

SINK LAY OUT

Number of bowls: 1

Number of drainers: 1

Drainer position: Right