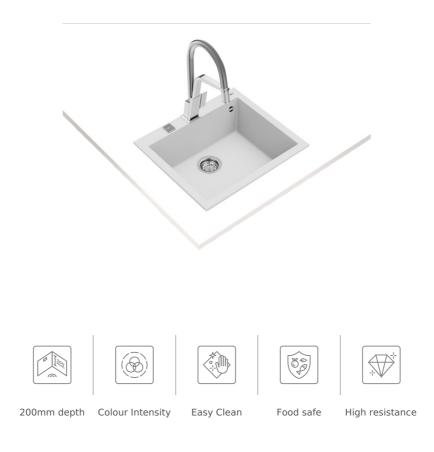

**TEKA** 

| DESCRIPTION |
|-------------|
| LIFE STYLE  |
| COLOURS     |
| REFERENCE   |

Inset Tegranite sink with one bowl

Maestro

REF. 115230009 EAN. 8434778007121

**TEKA** 

## FEATURES

Tegranite+ sink One bowl Inset installation 3½" automatic basket waste with siphon 200 mm deep bowl 60 cm base unit