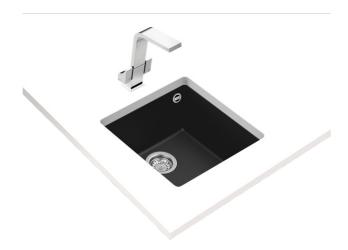

## Square 40.40 TG Undermount Tegranite sink with one bowl

200mm depth Colour Intensity

y Easy Clean

Food safe

High resistance

**DESCRIPTION** 

Undermount Tegranite sink with one bowl

LIFE STYLE

## **FEATURES**

Tegranite+ sink
One bowl
Undermount installation
3½" manual basket waste with siphon
200 mm deep bowl
50 cm base unit

## **TECHNICAL DETAILS**

MAIN BOWL Main Bowl Length (mm): 400
Main Bowl Width (mm): 400

Main Bowl Depth (mm): 200

OTHER FEATURES Material: Tegranite+

Type of installation: Undermount

Valve hole type:  $3\frac{1}{2}$ "
Overflow hole: Round