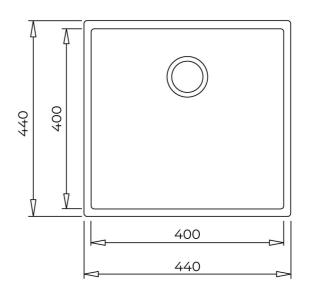

## **DIMENSIONS**

Product height (mm): Product width (mm): 440 Product depth (mm): 200 Product length (mm): 440 Net weight (Kg): 5,4

## **TECHNICAL DETAILS**

MAIN BOWL Main Bowl Length (mm): 400
Main Bowl Width (mm): 400

Main Bowl Depth (mm): 200

OTHER FEATURES Material: Tegranite+

Type of installation: Undermount

Valve hole type:  $3\frac{1}{2}$ "
Overflow hole: Round