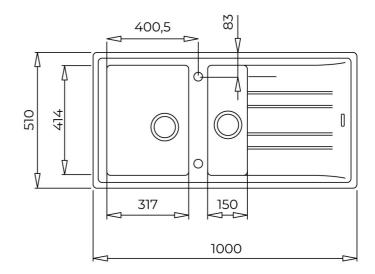

## DIMENSIONS

**TEKA** 

Product height (mm): Product width (mm): 510 Product depth (mm): 200 Product length (mm): 1000 Net weight (Kg): 15

## **TECHNICAL DETAILS**

| MAIN BOWL      | Main Bowl Length (mm): 317<br>Main Bowl Width (mm): 414<br>Main Bowl Depth (mm): 200                                                                                            |
|----------------|---------------------------------------------------------------------------------------------------------------------------------------------------------------------------------|
| OTHER FEATURES | Material: Tegranite+<br>Type of installation: Inset<br>Number of tap holes: Pre-Drilled<br>Valve hole type: 3½"<br>Overflow hole: Round<br>Sink Bowl / Top thickness (mm): 10/7 |
| OTHERS         | Base unit (cm): 60                                                                                                                                                              |
| SECONDARY BOWL | Secondary Bowl Length (mm): 150<br>Secondary Bowl Width (mm): 414<br>Secondary Bowl Depth (mm): 140                                                                             |