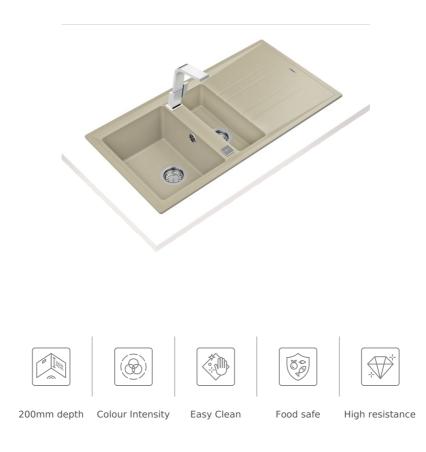

**Stone 60 B-TG 1½B 1D** Inset Tegranite sink with two bowls, one auxiliary bowl and one drainer

| DESCRIPTION | Inset Tegranite sink with two bowls, one auxiliary bowl and one drainer |
|-------------|-------------------------------------------------------------------------|
| LIFE STYLE  | Maestro                                                                 |
| COLOURS     |                                                                         |
| REFERENCE   | REF. 115360011<br>EAN. 8434778005080                                    |

## FEATURES

Tegranite+ sink One bowl, one auxiliary bowl and one drainer Inset installation 3<sup>1</sup>/<sub>2</sub>" automatic basket waste with siphon 200 and 140 mm deep bowls 60 cm base unit

| SINK LAY OUT | Number of bowls: 1<br>Number of drainers: 1<br>Drainer position: Reversible |
|--------------|-----------------------------------------------------------------------------|
| ACCESSORIES  | Installation clips: Yes<br>Siphon: Yes                                      |