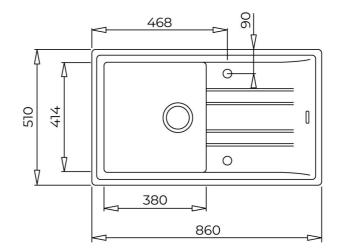

## DIMENSIONS

Product height (mm): Product width (mm): 510 Product depth (mm): 200 Product length (mm): 860 Net weight (Kg): 11,5

## **TECHNICAL DETAILS**

| MAIN BOWL      | Main Bowl Length (mm): 380<br>Main Bowl Width (mm): 414<br>Main Bowl Depth (mm): 200                                                                                            |
|----------------|---------------------------------------------------------------------------------------------------------------------------------------------------------------------------------|
| OTHER FEATURES | Material: Tegranite+<br>Type of installation: Inset<br>Number of tap holes: Pre-Drilled<br>Valve hole type: 3½"<br>Overflow hole: Round<br>Sink Bowl / Top thickness (mm): 10/7 |
| OTHERS         | Base unit (cm): 50                                                                                                                                                              |
| SINK LAY OUT   | Number of bowls: 1<br>Number of drainers: 1<br>Drainer position: Reversible                                                                                                     |