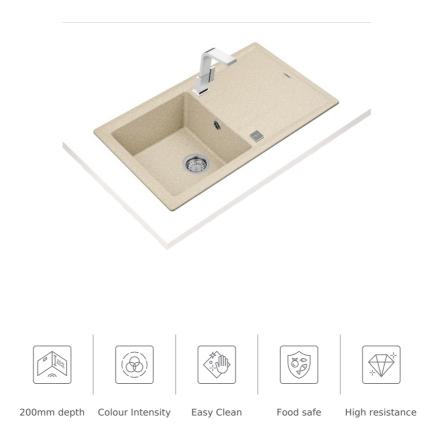

Inset Tegranite sink with one bowl and one drainer

Maestro

REF. 115330023 EAN. 8434778006025 **TEKA** 

## FEATURES

Tegranite+ sink One bowl and one drainer Inset installation 3½" automatic basket waste with siphon 200 mm deep bowl 50 cm base unit

## **TECHNICAL DETAILS**

| MAIN BOWL      | Main Bowl Length (mm): 380<br>Main Bowl Width (mm): 414<br>Main Bowl Depth (mm): 200                                                                                            |
|----------------|---------------------------------------------------------------------------------------------------------------------------------------------------------------------------------|
| OTHER FEATURES | Material: Tegranite+<br>Type of installation: Inset<br>Number of tap holes: Pre-Drilled<br>Valve hole type: 3½"<br>Overflow hole: Round<br>Sink Bowl / Top thickness (mm): 10/7 |
| OTHERS         | Base unit (cm): 50                                                                                                                                                              |
| SINK LAY OUT   | Number of bowls: 1<br>Number of drainers: 1<br>Drainer position: Reversible                                                                                                     |