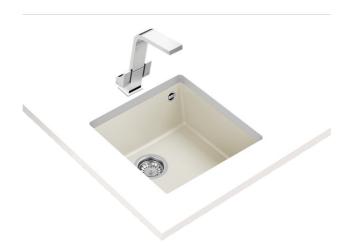

## Square 40.40 TG Undermount Tegranite sink with one bowl

200mm depth Colour Intensity

Easy Clean

Food safe

High resistance

**DESCRIPTION** 

Undermount Tegranite sink with one bowl

LIFE STYLE

## **FEATURES**

Tegranite+ sink
One bowl
Undermount installation
3½" manual basket waste with siphon
200 mm deep bowl
50 cm base unit