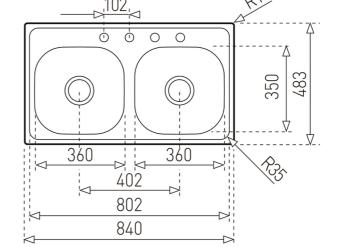

## **DIMENSIONS**

Product height (mm): Product width (mm): 483 Product depth (mm): 153 Product length (mm): 840

Net weight (Kg):

## **TECHNICAL DETAILS**

MAIN BOWL Main Bowl Length (mm): 360
Main Bowl Width (mm): 350

Main Bowl Depth (mm): 153

OTHER FEATURES

Material: Stainless Steel

Type of installation: Inset

Number of tap holes: 1 Overflow hole: No

Sink Bowl / Top thickness (mm): 0,6

SECONDARY BOWL Secondary Bowl Length (mm): 360

Secondary Bowl Width (mm): 350 Secondary Bowl Depth (mm): 153

SINK LAY OUT

Number of bowls: 2

Number of drainers: 0