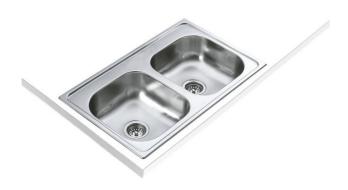

## 840.483 (33.19) 2B 6 Topmount stainless steel sink two bowls

Antibacterial

Lifetime warranty

**DESCRIPTION** Topmount stainless steel sink two bowls

LIFE STYLE Total

**COLOURS** 

REFERENCE REF. 40136633

EAN. 8421152104156

## **FEATURES**

Diverse Series
Stainless steel sink
Two bowls
Inset installation
3½" manual waste without overflow
153 mm deep bowls
80 cm base unit