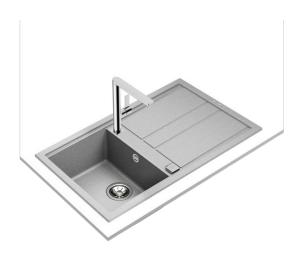

## Nova 45 B-TG 1B 1D Inset Nova Series sink with one bowl and one drainer

200mm depth Colour Intensity

Easy Clean

Food safe

High resistance

**DESCRIPTION** 

Inset Nova Series sink with one bowl and one drainer

## **FEATURES**

Nova Series
Tegranite+ sink
One bowl and one drainer
Inset installation
3½" automatic waste basket with siphon
HelixPro waste basket
200 mm deep bowl
45 cm base unit