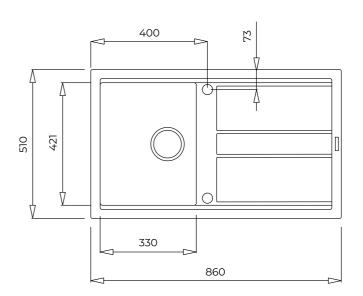

## DIMENSIONS

Product height (mm): Product width (mm): 510 Product depth (mm): Product length (mm): 860 Net weight (Kg): 12,74

## **TECHNICAL DETAILS**

MAIN BOWL

Main Bowl Length (mm): 330 Main Bowl Width (mm): 421 Main Bowl Depth (mm): 200

**OTHER FEATURES** 

Material: Tegranite+
Type of installation: Inset
Number of tap holes: Pre-Drilled

Valve hole type: 3½"
Overflow hole: Round

**OTHERS** 

Base unit (cm): 45

**SINK LAY OUT** 

Number of bowls: 1 Number of drainers: 1 Drainer position: Reversible **ACCESSORIES** 

**Installation clips:** Yes