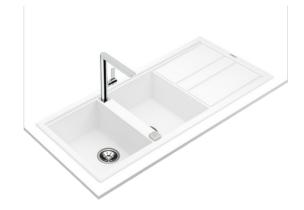

200mm depth Colour Intensity

Easy Clean Food safe High resistance

DESCRIPTION

LIFE STYLE

COLOURS

REFERENCE

Inset Nova Series sink with tow bowls and one drainer

Maestro

## **FEATURES**

Nova Series Tegranite+ sink Two bowls and one drainer Inset installation 3½" automatic waste basket with siphon HelixPro waste basket 200 mm deep bowls 80 cm base unit