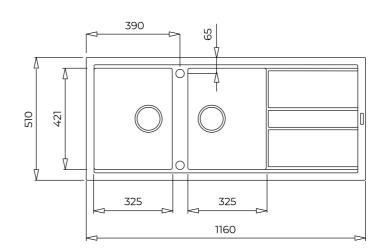

## DIMENSIONS

Product height (mm): Product width (mm): 510 Product depth (mm): Product length (mm): 1160 Net weight (Kg): 17,84

## **TECHNICAL DETAILS**

| MAIN BOWL      | Main Bowl Length (mm): 325<br>Main Bowl Width (mm): 421<br>Main Bowl Depth (mm): 200                                                    |
|----------------|-----------------------------------------------------------------------------------------------------------------------------------------|
| OTHER FEATURES | Material: Tegranite+<br>Type of installation: Inset<br>Number of tap holes: Pre-Drilled<br>Valve hole type: 3½"<br>Overflow hole: Round |
| OTHERS         | Base unit (cm): 80                                                                                                                      |
| SECONDARY BOWL | Secondary Bowl Length (mm): 325<br>Secondary Bowl Width (mm): 421<br>Secondary Bowl Depth (mm): 200                                     |