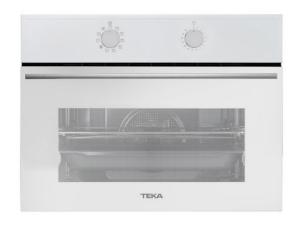

## Built-in Microwave + Grill with 3 Cooking Functions in 45cm

Defrost By Time

44L

#### **FEATURES**

Microwave + Grill
3 cooking functions
5 power levels + 1000 W microwave power
1400 W grill
Defrost by time
Mechanical control knobs
Mechanical timer (Stop function)
Chrome supports with 5 cooking levels
Removable double glazed door
Automatic disconnection security system
Glass tray and reinforced grid
Capacity (gross/net): 45 / 44 litres

## **COLOURS**

40586802 White Glass with StainlessSteel frame

40586800 Stainless Steel