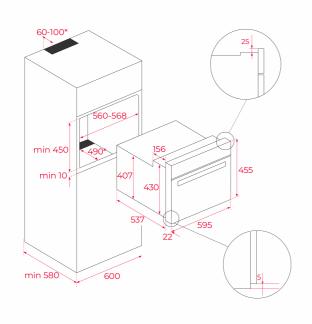

## **DIMENSIONS**

Product height (mm): 455 Product width (mm): 595 Product depth (mm): 559 Product length (mm): Net weight (Kg): 28,4