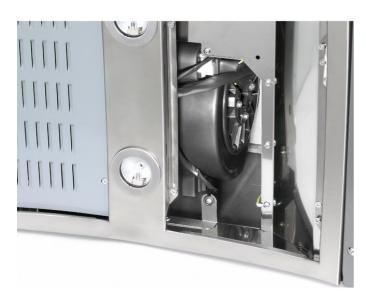

## **FEATURES**

Recommended kits when vent to the outside is not possible It incorporates anchoring supports the engine and filters Activated carbon filters to keep the kitchen clean environment and healthy

Easy installation and replacement after the accumulation of particles in the filter to make it lose purification
Available for models ISLAND decorative hoods DLH 686 T/786 T/986T/1186T