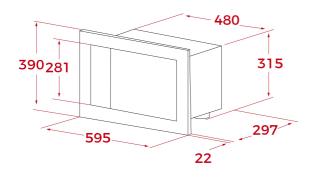

#### **DIMENSIONS**

Product height (mm): 390 Product width (mm): 595 Product depth (mm): 325 Product length (mm): Net weight (Kg): 16,5