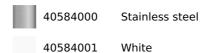

# Built-in mechanical microwave with automatic defrosting mode





Defrost By Time



#### REFERENCE

REF: 40584000 EAN: 8421152145593

### **FEATURES**

Built-in Microwave
1 cooking function
5 power levels, 1200 W
Defrost by time
Mechanical control knobs
Double glazed door with left opening
Automatic disconnection when open door
Stainless steel (fingerprint proof)
Capacity (gross/net): 18 / 20 litres
Stainless steel cavity

#### **DIMENSIONS**

Product height (mm): 390 Product width (mm): 595 Product depth (mm): 325 Product length (mm): Net weight (Kg): 16,5

## **TECHNICAL DETAILS**

MWO Power (W): 750 Frequency (Hz): 50

Maximum Nominal Power (W): 1200

Grill (W): -

#### **COLOURS**