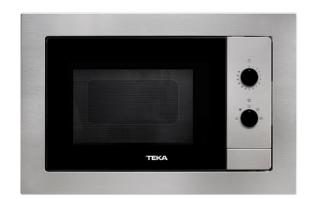

# Built-in mechanical microwave with automatic defrosting mode

Defrost By Time

### **FEATURES**

Built-in Microwave
1 cooking function
5 power levels, 1200 W
Defrost by time
Mechanical control knobs
Double glazed door with left opening
Automatic disconnection when open door
Stainless steel (fingerprint proof)
Capacity (gross/net): 18 / 20 litres
Stainless steel cavity