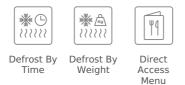

### **FEATURES**

Built-in Microwave + Grill 3 cooking functions 3 direct access menus 1 memory 5 power levels, 1200 W Grill power: 1000 W Defrost by time and weight Touch control display with knobs and minute minder Double glazed door with right opening Children safety lock Automatic disconnection when open door Stainless steel (fingerprint proof) Quick start Capacity (gross/net): 20 / 18 litres Stainless steel cavity