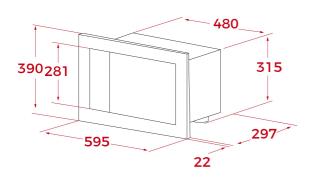

## DIMENSIONS

Product height (mm): 390 Product width (mm): 595 Product depth (mm): 325 Product length (mm): Net weight (Kg): 16,5