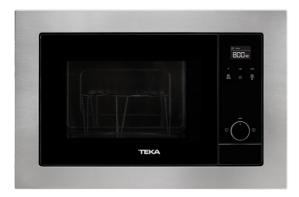

### **FEATURES**

Built-in Microwave + Grill 3 cooking functions 3 direct access menus 1 memory 5 power levels, 1200 W Grill power: 1000 W Defrost by time and weight Touch control display with knobs and minute minder Double glazed door with right opening Children safety lock Automatic disconnection when open door Stainless steel (fingerprint proof) Quick start Capacity (gross/net): 20 / 18 litres Stainless steel cavity

# COLOURS

40584010

Stainless steel