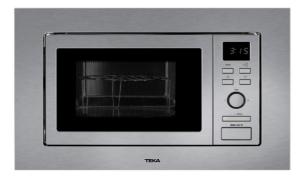

20 L

20L

Ψ٩

Direct

Access

Menu

₩ 🖧

??????

Defrost By

Weight

\*C)

222222

Defrost By

Time

**TEKA** 

REF: 40581102

## **FEATURES**

Built-in Microwave + Grill 3 cooking functions 8 direct access menus 5 power levels, 1250 W Grill power: 1000 W Defrost by time and weight Touch control display with knobs and minute minder Double glazed door with right opening Children safety lock LED inner light Capacity (gross/net): 20,31 / 20 litres Stainless steel cavity