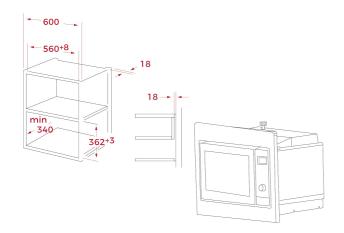

## DIMENSIONS

Product height (mm): 382 Product width (mm): 595 Product depth (mm): 344 Product length (mm): Net weight (Kg): 15,0