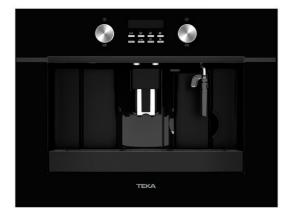

#### **CLC 855 GM BK**

Urban Colors Edition. Built-in coffee machine with automatic programs for ground coffee, tea and steam

#### **FEATURES**

Urban Colors Edition Automatic built-in coffee machine Self-cleaning function Intensity and coffee size regulation Touch control display with knobs 30 automatic programs Capacity: 2 cups at once Adjustable height system for different cup sizes Milk frother and hot water pipe Integrated steel grinder for natural coffee beans Coffee beans container, 200 grams capacity Availability for ground coffee 15 bar pump pressure 1.8 litres water tank Waste container Descaling function Installation with telescopic rails for easy pull out of the coffee maker