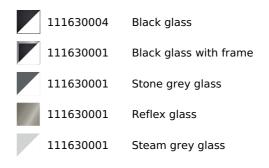

olors Edition Automatic built-in coffee machine Self-cleaning function Intensity and coffee size regulation Touch control display with knobs 30 automatic programs Capacity: 2 cups at once Adjustable height system for different cup sizes Milk frother and hot water pipe Integrated steel grinder for natural coffee beans Coffee beans container, 200 grams capacity Availability for ground coffee 15 bar pump pressure 1.8 litres water tank Waste container Descaling function Installation with telescopic rails for easy pull out of the coffee maker

### DIMENSIONS

Product height (mm): 455 Product width (mm): 595 Product depth (mm): 412 **Product length (mm):** Net weight (Kg): 23

# **TECHNICAL DETAILS**

Power rate (V): 220-240 Frequency (Hz): 50/60 Maximum Nominal Power (W): 1350

## **COLOURS**