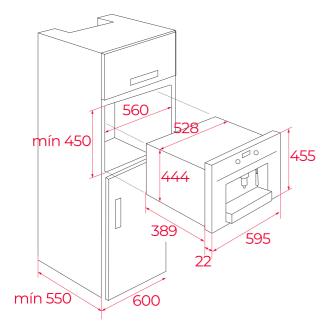

### DIMENSIONS

Product height (mm): 455 Product width (mm): 595 Product depth (mm): 412 **Product length (mm):** Net weight (Kg): 23