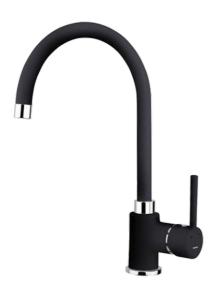

## **FEATURES**

High spout kitchen tap
Swivel spout
Anti-scale aerator
Cartridge with ceramic discs of high resistance
Highly precise temperature control
Greater handling sensitivity with smoother movements
3/8" flexible inlet pipes

## **COLOURS**

|   | 55995020Q | Metallic black  |
|---|-----------|-----------------|
|   | 559950200 | Topasbeige      |
|   | 559950200 | Sandbeige       |
|   | 559950200 | Carbon          |
|   | 559950200 | Stainless steel |
| П | 559950200 | Chrome          |
|   |           |                 |