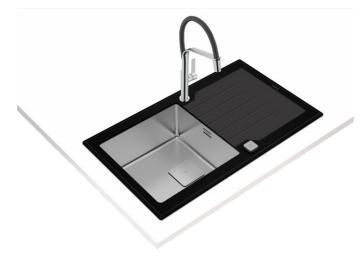

# **Diamond RS15 1B 1D 86**

# Inset glass sink with one bowl and one drainer

200mm depth

m Antibacterial Lifetime warranty

l Lifetime warranty + SilentSmart

R15, easy to clean

# **FEATURES**

Diamond Series
Stainless steel and glass sink
One inox bowl and one drainer
Safety tempered glass with bevelled edges
Inset installation
Easy clean radius R15 corners
3½" SQ automatic basket waste with siphon
Decorative SQ cover
SilentSmart, 50% less noise
200 mm deep bowl
50 cm base unit