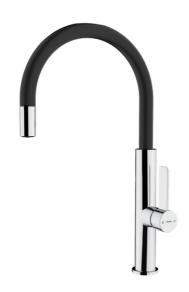

## **FEATURES**

High spout kitchen tap Swivel spout Anti-scale aerator Cartridge with ceramic discs of high resistance Highly precise temperature control Greater handling sensitivity with smoother movements Easy-Quick fixation system 3/8" - 1/2" flexible inlet pipes

## COLOURS

| 116030023 | Black chrome       |
|-----------|--------------------|
| 116030047 | Stone grey         |
| 116030047 | Chrome titanium    |
| 116030047 | Chrome brass       |
| 116030047 | Chrome white       |
| 116030047 | Chrome             |
| 116030047 | London brick brown |
| 116030047 | Steam grey         |