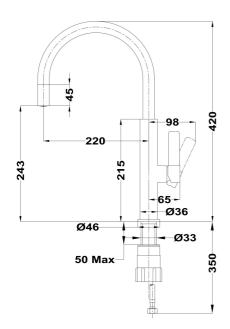

## DIMENSIONS

Product height (mm): 420 Product width (mm): Product depth (mm): Product length (mm): Net weight (Kg): 0,95