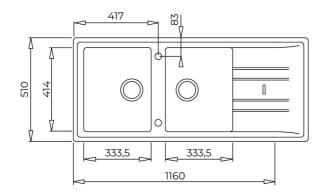

## **DIMENSIONS**

Product height (mm): Product width (mm): 510 Product depth (mm): 200 Product length (mm): 1160 Net weight (Kg): 18,5