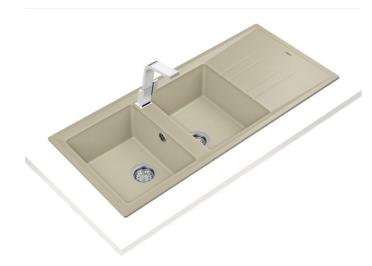

# Stone 80 B-TG 2B 1D

200mm depth

Colour Intensity

Easy Clean Food safe

High resistance

#### **FEATURES**

Stone Series

Tegranite+ sink

Two bowls and one drainer

High resistance surface to impacts, thermal shocks and high

temperatures

Excellent UV resistance against decoloring

Bacteria-free surface very easy to clean

Inset installation

80% quartz and resins

3½" automatic basket waste with siphon

200 mm deep bowls

80 cm base unit

## **DIMENSIONS**

Product height (mm): Product width (mm): 510 Product depth (mm): 200 Product length (mm): 1160 Net weight (Kg): 18,5