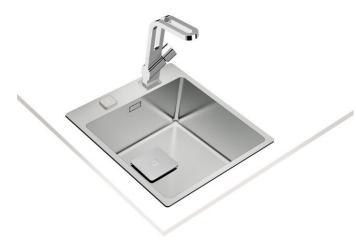

# ForLinea RS15 40.40 AUTO 2-in-1 stainless steel sink with one bowl

200mm depth

Antibacterial Lifetime warranty SilentSmart

R15, easy to clean

### **FEATURES**

ForLinea Series Stainless steel sink One bowl 2-in-1 installation possibilities: top or flush Easy clean radius R15 corners  $3\frac{1}{2}$ " SQ automatic basket waste with siphon Decorative SQ cover SilentSmart, 50% less noise 200 mm deep bowl 50 cm base unit

## **DIMENSIONS**

Product height (mm): Product width (mm): 500 Product depth (mm): 200 Product length (mm): 440 Net weight (Kg): 3,8