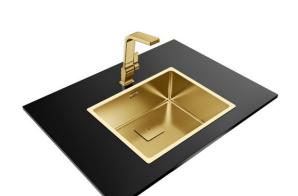

#### **FEATURES**

FlexLinea Series Metallic stainless steel + PVD coat sink One bowl

3-in-1 installation possibilities: undermount, top or flush

Easy clean radius R15 corners

 $3\frac{1}{2}$ " SQ manual basket waste with siphon

Decorative SQ cover

SilentSmart, 50% less noise

200 mm deep bowl

60 cm base unit

200mm depth

Antibacterial R15, easy to clean

# **COLOURS**

|   | 115000023 | Brass           |
|---|-----------|-----------------|
| ٠ | 115000025 | Titanium        |
|   | 115000025 | Stainless steel |
|   | 115000025 | Copper          |