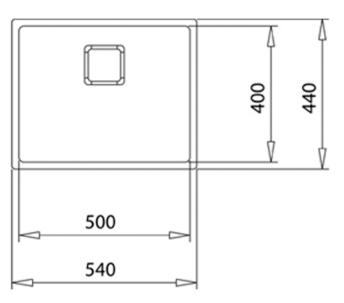

## **DIMENSIONS**

Product height (mm): Product width (mm): 440 Product depth (mm): 200 Product length (mm): 540 Net weight (Kg): 4,1