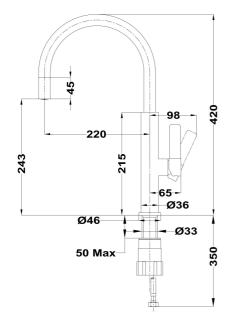

## DIMENSIONS

Product height (mm): 420 Product width (mm): Product depth (mm): Product length (mm): Net weight (Kg): 0,95