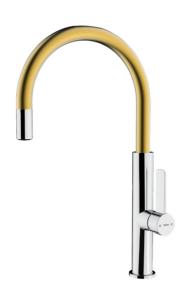

## **FEATURES**

Metallic Edition, Brass Collection High spout kitchen tap Swivel spout Anti-scale aerator Cartridge with ceramic discs of high resistance Highly precise temperature control Greater handling sensitivity with smoother movements Easy-Quick fixation system 3/8" - 1/2" flexible inlet pipes