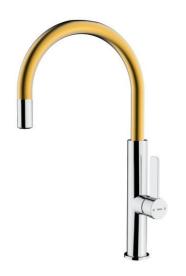

# Single lever Kitchen Tap with aerator integrated in the spout

## **FEATURES**

Metallic Edition, Brass Collection High spout kitchen tap Swivel spout Anti-scale aerator Cartridge with ceramic discs of high resistance Highly precise temperature control Greater handling sensitivity with smoother movements Easy-Quick fixation system 3/8" - 1/2" flexible inlet pipes

### **COLOURS**

|   | 116030034 | Chrome Brass       |
|---|-----------|--------------------|
|   | 116030022 | Chrome White       |
|   | 116030022 | London Brick Brown |
|   | 116030022 | Steam Grey         |
|   | 116030022 | Stone Grey         |
|   | 116030022 | Chrome Titanium    |
| 1 | 116030022 | Black Chrome       |
| П | 116030022 | Chrome             |
|   |           |                    |