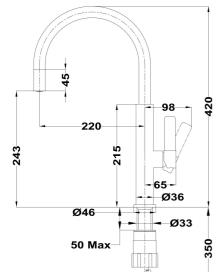

# **DIMENSIONS**

Product height (mm): 420 Product width (mm): Product depth (mm): Product length (mm): Net weight (Kg): 0,95