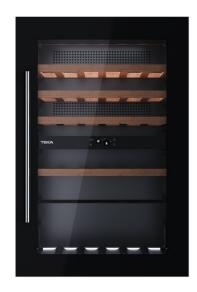

#### Sommelier RVI 20046 GBK

Built-in wine cooler with capacity for 44 bottles and adjustable temperature control

LED

Motor Inverter

. . .

#### **FEATURES**

Built-in/Free standing Wine Cooler

Inner control display

Electronic adjustable thermostat

Capacity: 44 bottles

Front and back adjustable feet

LED Illumination
Climate class: N/ST

Total capacity (Gross/net): 150 / 134 litres