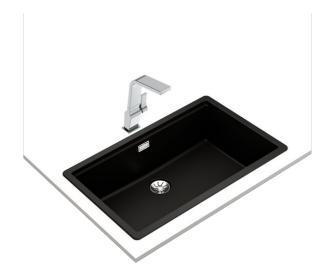

#### MAESTRO Radea R10 70.40 M-TG

#### 2-in-1 installation Radea Series Sink with one bowl

#### **FEATURES**

Radea Series
Tegranite+ sink
One bowl
2-in-1 installation possibilities: top or undermount
3½" manual waste basket with siphon
HelixPro waste basket
200 mm deep bowl
80 cm base unit

### **COLOURS**

115230054 Black