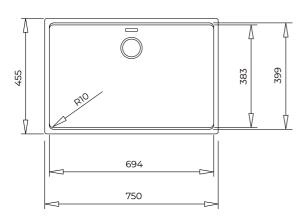

#### **DIMENSIONS**

Product height (mm): Product width (mm): 455 Product depth (mm): Product length (mm): 750 Net weight (Kg): 14,14