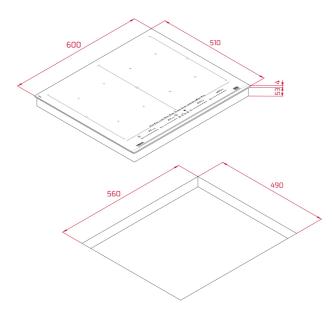

### DIMENSIONS

Product height (mm): 57 Product width (mm): 600 Product depth (mm): 510 Product length (mm): Net weight (Kg): 13,245