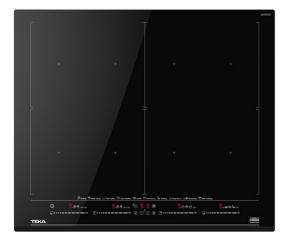

### FEATURES

Teka Home: smart appliances with Wi-Fi connection FullFlex Induction hob HobToHood, automatic hood connection during cooking Direct functions with temperature sensors: rice cooking, confit, poaching, grilling, pan frying, deep frying, quick boiling, simmering, melting, keep warm Touch Control MultiSlider 4 cooking zones 4 zones Ø 262,5 x 195 mm Ceramic glass surface Auto-lock safety disconnection Cooking timer Power plus Child lock Residual heat indicator Power management Easy installation kit Maximum nominal power 7400 W

### DIMENSIONS

Product height (mm): 57 Product width (mm): 600 Product depth (mm): 510 Product length (mm): Net weight (Kg): 13,245