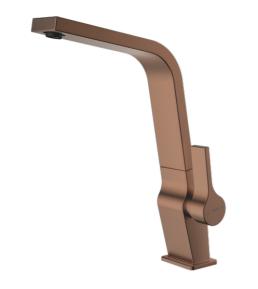

### **FEATURES**

Metallic Edition, Copper Collection High spout kitchen tap Swivel Spout Anti-scale aerator Cartridge with ceramic discs of high resistance Highly precise temperature control Greater handling sensitivity with smoother movements Surface resistant to daily use (PVD) 3/8" - 1/2" flexible inlet pipes

#### **COLOURS**

|   | 116030007 | Copper   |
|---|-----------|----------|
|   | 116030004 | Brass    |
| ٠ | 116030004 | Titanium |
| Ш | 116030004 | Chrome   |