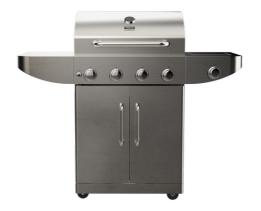

**Gourmet BBQ 4100 G** Gas barbecue with 4 main burners and an auxiliary lateral burner

COLOURS

REFERENCE

Gas barbecue with 4 main burners and an auxiliary lateral burner

REF. 111570003 EAN. 8434778019728

## FEATURES

Gas barbecue Stainless Steel structure Grill surface 65,5 x 44,5 cm 4 burners, 3,22 kW Additional lateral burner, 3,51 kW Ultra fast ignition Temperature indicator on lid 2 cast iron grids with anti-stick coating Fat collection tray Lateral support Built-in bottle opener Wheels with safety lock Max nominal power: 16.41 kW Type of gas: LPG