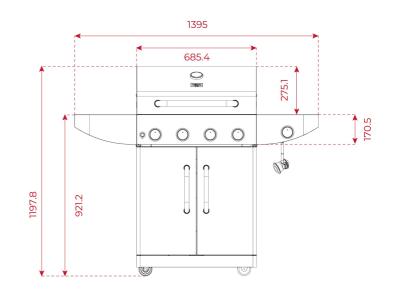

## DIMENSIONS

Product height (mm): 1197 Product width (mm): 1395 Product depth (mm): 576 Product length (mm): Net weight (Kg): 45