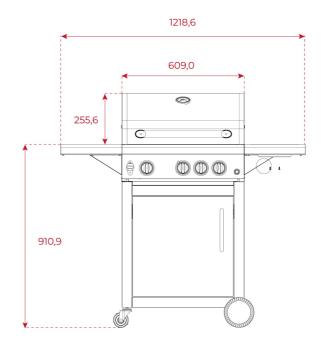

## **DIMENSIONS**

Product height (mm): 1165 Product width (mm): 1218 Product depth (mm): 589 Product length (mm): Net weight (Kg): 33