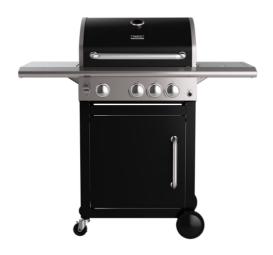

## $\begin{tabular}{ll} \textbf{Gourmet BBQ 3100 G} Gas barbecue with 3 main burners and an auxiliary lateral burner \end{tabular}$

**DESCRIPTION** 

Gas barbecue with 3 main burners and an auxiliary lateral burner

## **FEATURES**

Gas barbecue
Stainless Steel structure and black covering
Grill surface 58,3 x 40,8 cm
3 burners, 3,22 kW
Additional lateral burner, 3,51 kW
Ultra fast ignition
Temperature indicator on lid
2 cast iron grills with anti-stick coating
Fat collection tray
Lateral support
Built-in bottle opener
Wheels with safety lock
Max nominal power: 13.19 kW